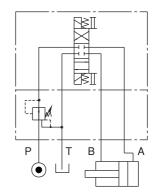

## Characteristics :

- Highest performance in NG 6.
- Direct operated pressure reducing valve.
- Sandwich plate design.
- 4 pressure adjusting ranges.
- 3 optional effective directions of flow.
- Pressure reduction in ports A, B or P.
- Connections to DIN, ISO and CETOP.

## Specification :

| Maximum flow               | 40 I /min {10.6 GPM} |
|----------------------------|----------------------|
| Maximum operating pressure | 350 bar {5075 PSI}   |
| Pressure adjusting range   | 1: 3~35 bar          |
|                            | 2: 8~70 bar          |
|                            | 3: 35~160 bar        |
|                            | 4: 70~250 bar        |