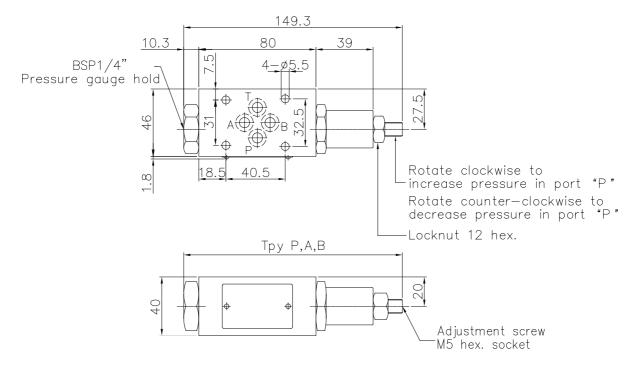

## Cetop 3

## Characteristics :

- Highest performance in NG 6.
- Direct operated pressure reducing valve.
- Sandwich plate design.
- 4 pressure adjusting ranges.
- 3 optional effective directions of flow.
- Pressure reduction in ports A, B or P.
- Connections to DIN, ISO and CETOP.

## Specification :

| Maximum flow               | 40 I /min {10.6 GPM} |
|----------------------------|----------------------|
| Maximum operating pressure | 350 bar {5075 PSI}   |
| Pressure adjusting range   | 1: 3~35 bar          |
|                            | 2: 8~70 bar          |
|                            | 3: 35~160 bar        |
|                            | 4: 70~250 bar        |